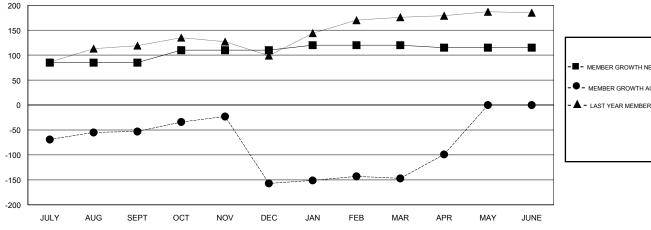

### GOALS AND ACTUAL MEMBERS CUMULATIVE

| <b>=</b> - N | MEMBER GI | ROWTH NET | T GOAL    |    |   |
|--------------|-----------|-----------|-----------|----|---|
| •-1          | MEMBER G  | ROWTH AC  | TUAL      |    |   |
| ▲-           | LAST YEAR | R MEMBERS | SHIP ACTU | AL |   |
|              |           |           |           |    |   |
|              |           |           |           |    |   |
|              |           |           |           |    | _ |