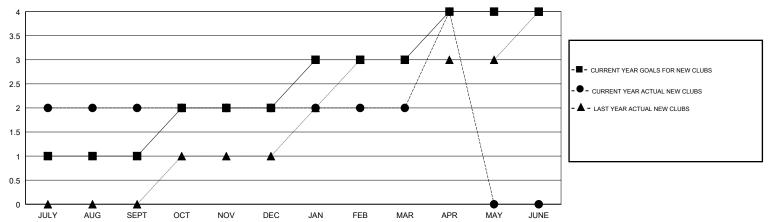

Results as of: 04/30/2018

## GMT: EK PHANG BOBBY ENG

# LOCATION SINGAPORE

**GMT CA** 

| Clubs  RESULTS FOR 2017-2018 |   |   |   | Members  RESULTS FOR 2017-2018 |    |     |     |
|------------------------------|---|---|---|--------------------------------|----|-----|-----|
|                              |   |   |   |                                |    |     |     |
| JULY/AUG/SEPT                | 1 | 2 | 2 | JULY/AUG/SEPT                  | 85 | 123 | 167 |
| OCT/NOV/DEC                  | 1 | 0 | 2 | OCT/NOV/DEC                    | 25 | 48  | 148 |
| JAN/FEB/MAR                  | 1 | 0 | 0 | JAN/FEB/MAR                    | 10 | 51  | 39  |
| APR/MAY/JUNE                 | 1 | 2 | 1 | APR/MAY/JUNE                   | -5 | 54  | 6   |

#### GOALS AND ACTUAL NEW CLUBS CUMULATIVE



### GOALS AND ACTUAL MEMBERS CUMULATIVE



| <b>=</b> - N | MEMBER GI | ROWTH NET | T GOAL    |    |   |
|--------------|-----------|-----------|-----------|----|---|
| •-1          | MEMBER G  | ROWTH AC  | TUAL      |    |   |
| ▲-           | LAST YEAR | R MEMBERS | SHIP ACTU | AL |   |
|              |           |           |           |    |   |
|              |           |           |           |    |   |
|              |           |           |           |    | _ |

| DROPPED CLUBS: 5 |     |
|------------------|-----|
| DROPPED MEMBERS  |     |
| DECEASED         | 3   |
| CLUB CANCELLED   | 96  |
| OTHER            | 261 |
| TOTAL            | 360 |

| 48 CLUBS OF 95 ADDED 1 OR MORE |  |
|--------------------------------|--|
| NEW MEMBERS                    |  |
|